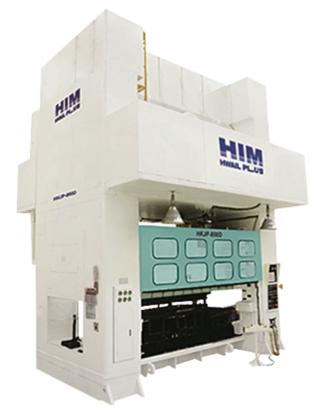

## Double Knuckle Joint (HKJP-D) Capacity(Ton): 250 ~ 1200

- Longer bed area to accommodate long die
- Automatic lubrication system
- Easy die-setting by motorized slide adjustment
- Minimized deflection & vibration by applying the tie-rod to frame
- Hydraulic Overload protection